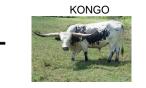

## SWEET IRON KAY CL

Date of Birth: **Registration 1:** Sale Price: Breeder:

01/03/2017 CI308442 \$ CLAUDE OR CAROLE D. LIPSCOMB

This is a very gentle heifer that will eat out of your hand. Beautiful black and white color. Her four great- grandsires are PPF Gun Maker, Boomerang CP, WS Jamakizm and Farlap Chex. Throw in Drag Iron and Kongo to make up a genetically superior individual heifer.

Courtesy of Black and Blue Quarter Horses

PPF Kay's Kong

JBR BOOMERANG CHOICE

DRAG IRON

FIRST LAP WYOMING CL

PPF Gun Maker

BOOMERANG C P

EASY CHOICE