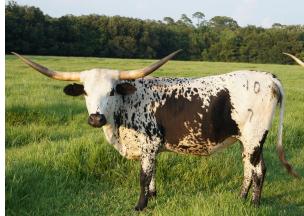

## SWEET IRON KAY CL

Date of Birth: **Registration 1:** Sale Price: Breeder:

01/03/2017 CI308442 \$ CLAUDE OR CAROLE D. LIPSCOMB

This is a very gentle heifer that will eat out of your hand. Beautiful black and white color. Her four great- grandsires are PPF Gun Maker, Boomerang CP, WS Jamakizm and Farlap Chex. Throw in Drag Iron and Kongo to make up a genetically superior individual heifer.