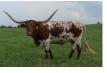

## DELIGHTFULLY PUZZLED CL

Date of Birth: **Registration 1:**  03/20/2020 CI329947

Courtesy of Black and Blue Quarter Horses

We are pretty proud of this young cow. Her dam is a grand-daughter of JP Rio Grande and carries Winchester blood as well. With Brazos Rebel 636 being her sire, she has a double dose of JP Rio Grande. She is built well and has nice horn growth. She has a lot of redness in her horns at their base. She has a bull calf out of HL Apache Cowboy. He has turned out to be really special.