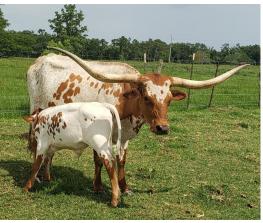

## DELIGHTFULLY PUZZLED CL

Date of Birth: **Registration 1:**  03/20/2020 CI329947

Courtesy of Black and Blue Quarter Horses

We are pretty proud of this young cow. Her dam is a grand-daughter of JP Rio Grande and carries Winchester blood as well. With Brazos Rebel 636 being her sire, she has a double dose of JP Rio Grande. She is built well and has nice horn growth. She has a lot of redness in her horns at their base. She has a bull calf out of HL Apache Cowboy. He has turned out to be really special.

TTT:

DELIGHTFULLY PUZZLED CL