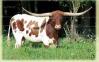

## DELIGHTFULLY PUZZLED CL

Date of Birth: **Registration 1:**  03/20/2020 CI329947

Courtesy of Black and Blue Quarter Horses

We are pretty proud of this young cow. Her dam is a grand-daughter of JP Rio Grande and carries Winchester blood as well. With Brazos Rebel 636 being her sire, she has a double dose of JP Rio Grande. She is built well and has nice horn growth. She has a lot of redness in her horns at their base. She has a bull calf out of HL Apache Cowboy. He has turned out to be really special.